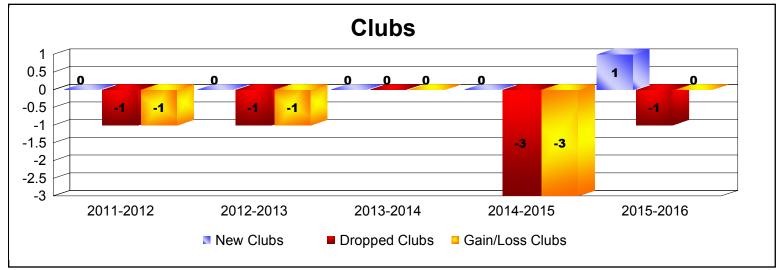

District 331 B

As of June 2016 Cumulative

| Year      | New<br>Clubs | Dropped<br>Clubs | Gain/<br>Loss<br>Clubs | New<br>Members | Charter<br>Members | Reinstate<br>Members | Transfer<br>Members | Total<br>Member<br>Added | Total<br>Members<br>Dropped | Gain/<br>Loss<br>Members |
|-----------|--------------|------------------|------------------------|----------------|--------------------|----------------------|---------------------|--------------------------|-----------------------------|--------------------------|
| 2011-2012 | 0            | -1               | -1                     | 207            | 0                  | 1                    | 13                  | 221                      | -251                        | -30                      |
| 2012-2013 | 0            | -1               | -1                     | 164            | 0                  | 0                    | 1                   | 165                      | -223                        | -58                      |
| 2013-2014 | 0            | 0                | 0                      | 379            | 0                  | 2                    | 3                   | 384                      | -191                        | 193                      |
| 2014-2015 | 0            | -3               | -3                     | 352            | 0                  | 2                    | 1                   | 355                      | -263                        | 92                       |
| 2015-2016 | 1            | -1               | 0                      | 280            | 20                 | 2                    | 6                   | 308                      | -245                        | 63                       |
| Average   | 0            | -1               | -1                     | 276            | 4                  | 1                    | 5                   | 287                      | -235                        | 52                       |