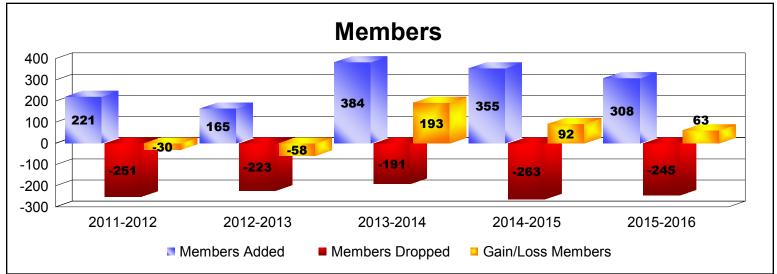

District 331 B

As of June 2016 Cumulative

| Year      | New<br>Clubs | Dropped<br>Clubs | Gain/<br>Loss<br>Clubs | New<br>Members | Charter<br>Members | Reinstate<br>Members | Transfer<br>Members | Total<br>Member<br>Added | Total<br>Members<br>Dropped | Gain/<br>Loss<br>Members |
|-----------|--------------|------------------|------------------------|----------------|--------------------|----------------------|---------------------|--------------------------|-----------------------------|--------------------------|
| 2011-2012 | 0            | -1               | -1                     | 207            | 0                  | 1                    | 13                  | 221                      | -251                        | -30                      |
| 2012-2013 | 0            | -1               | -1                     | 164            | 0                  | 0                    | 1                   | 165                      | -223                        | -58                      |
| 2013-2014 | 0            | 0                | 0                      | 379            | 0                  | 2                    | 3                   | 384                      | -191                        | 193                      |
| 2014-2015 | 0            | -3               | -3                     | 352            | 0                  | 2                    | 1                   | 355                      | -263                        | 92                       |
| 2015-2016 | 1            | -1               | 0                      | 280            | 20                 | 2                    | 6                   | 308                      | -245                        | 63                       |
| Average   | 0            | -1               | -1                     | 276            | 4                  | 1                    | 5                   | 287                      | -235                        | 52                       |